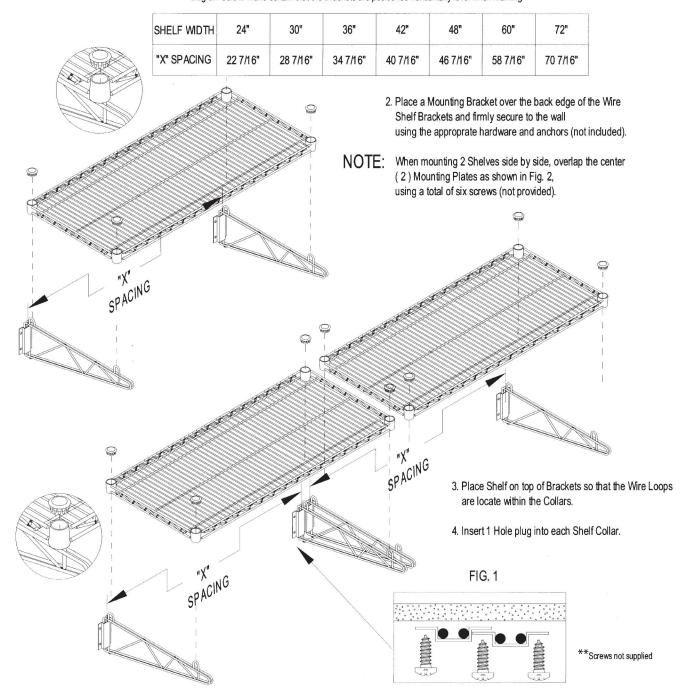

These Shelf Brackets are designed for mounting our Wire Shelves directly to a wall. 2 Shelf Brackets and 2 Mounting Plates are required for every Shelf.

 Determine height and position of the Shelf, and mark location of the mounting Brackets using the chart and diagram below. Make certain that the Brackets are positioned horizontally level when Marking.